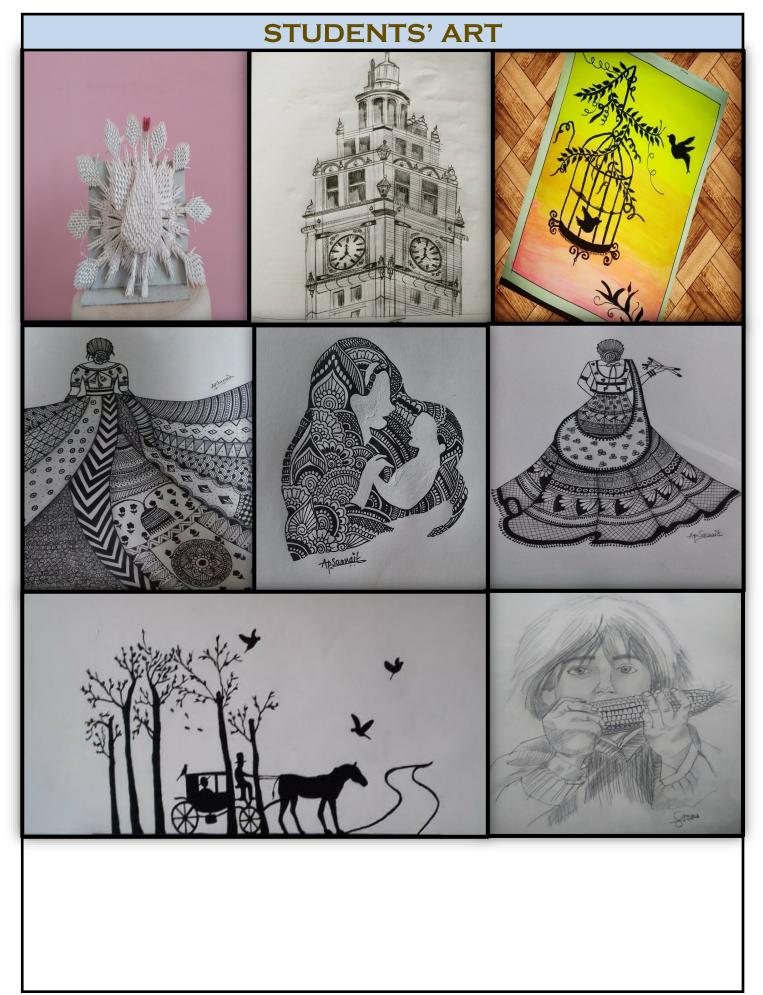

| 2007         |
| 33      | Dr. Tushar Malegaonkar | Xailient Inc.                | Sr. Embedded Firmware Engineer             | 2000         |
| 34      | Vaibhav Chidrewar      | Google                       | Predictions Software Engineer              | 2009         |
| 35      | Vaibhav Dabhade        | Anchanto                     | Founder and CEO                            | 1999         |
| 36      | Veda Upadhye           | Microsoft                    | Software Engineer                          | 2015         |
| 37      | Yashwant Khade         | Google                       | Software Engineer                          | 2018         |
| 38      | Yogesh Karpate         | Chistats Labs<br>Pvt. Ltd.   | Co-founder and Director                    | 2006         |