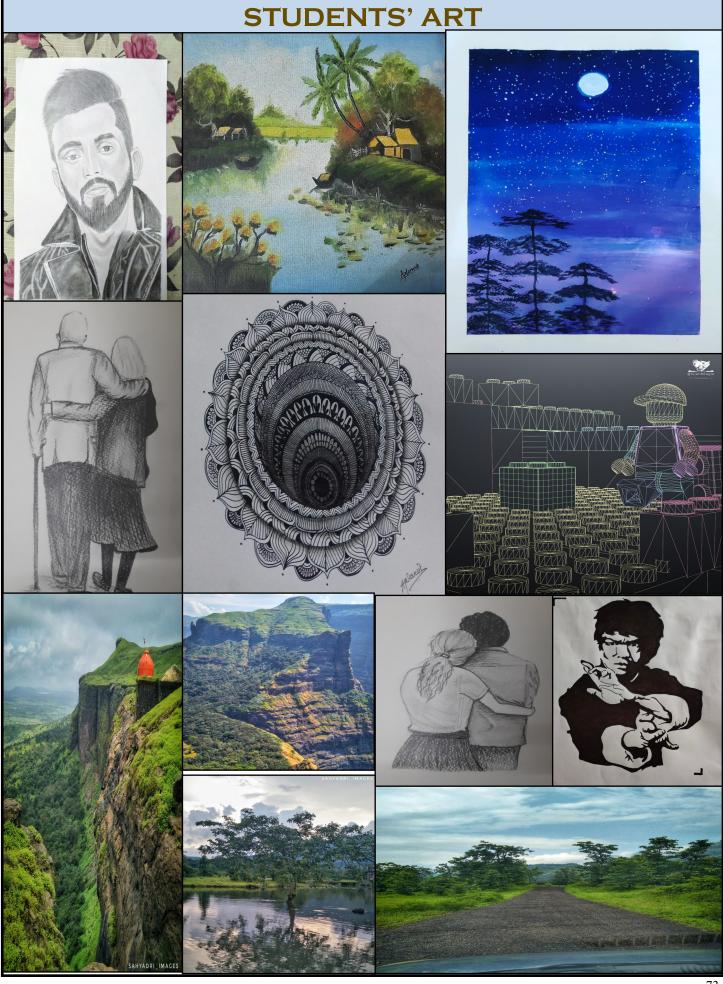

| 2007         |
| 33      | Dr. Tushar Malegaonkar | Xailient Inc.                | Sr. Embedded Firmware Engineer             | 2000         |
| 34      | Vaibhav Chidrewar      | Google                       | Predictions Software Engineer              | 2009         |
| 35      | Vaibhav Dabhade        | Anchanto                     | Founder and CEO                            | 1999         |
| 36      | Veda Upadhye           | Microsoft                    | Software Engineer                          | 2015         |
| 37      | Yashwant Khade         | Google                       | Software Engineer                          | 2018         |
| 38      | Yogesh Karpate         | Chistats Labs<br>Pvt. Ltd.   | Co-founder and Director                    | 2006         |