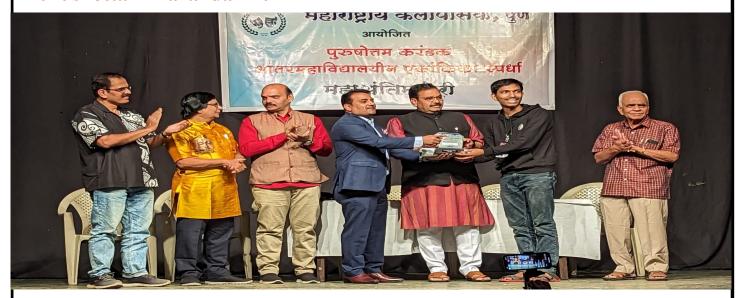

sing mobile app development for the past 2 years. He has completed 3 months internship at "Jantu Labs" and 3 freelance jobs using Flutter and Dart. Vedant conducted lecture series on Flutter and Dart for students in offline and online mode of duration 60-75 minutes after academics.

# PICTOREAL

## **Picsoreel (Photography)**



Siddhesh Ambre BE V 1<sup>st</sup> Runner Up



Gaurav Boob
TE VI
2<sup>nd</sup> Runner Up

# Manthan



Ruchir Nagar TE VIII 1<sup>st</sup> Runner Up

# **Best designers**



Venkatesh Joshi, TE VIII



Om Shinde, TE VII

A proud moment for PICT and E & TE Department...!!

# PURUSHOTTAM KARANDAK 2022 ENGINEERING MINDS WITH ARTISTIC SOULS Hearty Congratulations....!!

Mr. Swanand Kulkarni of BE - VII has won Runner up prize for acting in Purushottam Karandak 2022



Our Third Year student **Sohan Joshi** Conducted & guided students of PCCOE, Pune through an offline Seminar On 2<sup>nd</sup> December 2022.



Picture of the week: ONE OF THE BEST FEELINGS EVER \*.

PCCOE SEMINAR, 02/12 ...

# A proud moment for PICT and E & TE Department...!!

# Heartiest Congratulations for amazing achievements!

Tirthesh Sohani, Siddharth Gajarmal and Shreyash Deshpande, the students of final year (BE) won the first prize in the "Home Automation Competition" held at Tech - Fest, IIT Bombay for "BLE mesh network based solution". The prize was trophy and the certificates for the students.





Heartiest Congratulations to PICT Art Circle students who have won The First prize in YIN Kala-mahotsav 2022 in the Category of Group Dance.

- 1. Apurva Sonawane (TE 5)
- 2. Ee