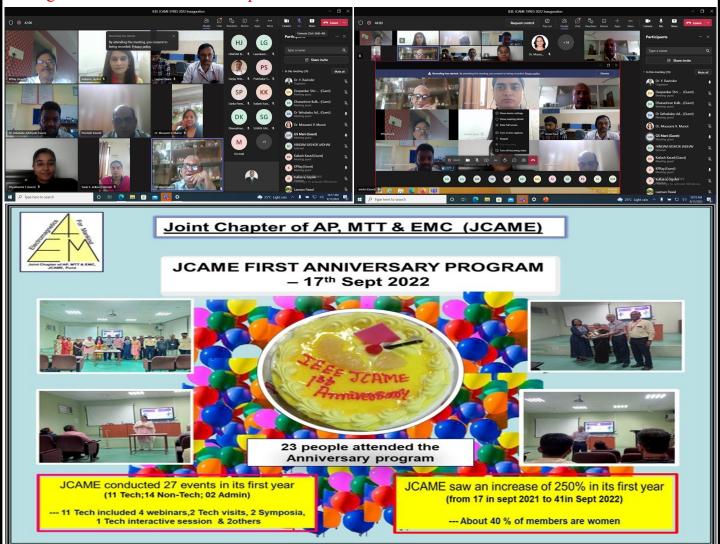

Dr Yerram Ravinder, Vice Chair, JCAME, Organising Secretary, Dr. M. V. Munot, HoD, Dr. P. B. Pawar and Ms. K. M. Masal of PICT E&TE Department.

#### **Key topics of the symposium were (but not restricted to):**

Microwave Communications, Components, Wave Propagation, Ultra-Wide Band Technology, Millimetric and Tera-Hertz technologies, Interference mitigation in Broadband/Wireless Communication systems, Use of AI/ML/DL in Communications, Multi-frequency and Broadband Antennas, 5-Gsystems and beyond, Signal Processing, Data Processing in Communications, Big Data and Data Analytics in Communication Components, Devices and Circuits for Communications.

Total take-away prize money declared was Rs. 25,000. Apart from prize winners, all participants were given 'Certificates of Participation'.



## IUCEE EXECUTIVE DIRECTOR VISIT

Leadership team of Indo Universal Collaboration for Engineering Education (IUCEE) Prof Krishna Vedula, Executive Director, IUCEE, Mr Vasanth Marathe, Regional Coordinator visited our institute. The visit was coordinated by Dr Y Ravinder and organized on 16th December 2022.

They interacted with our leadership team including Director, Principal, HoDs, and coordinating team of PICT IUCEE. MoU was signed for the collaboration activities in the field of engineering education.

PICT-IUCEE Centre for Innovative Teaching Learning (CITL) was inaugurated by Prof Krishna Vedula. He interacted with faculty members and students. He emphasized the importance of active learning and innovative pedagogical methods such as think-pair-share, project based learning, colla