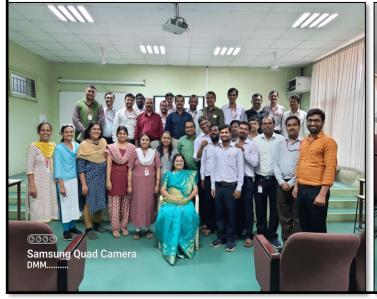

rd</sup>, 4<sup>th</sup>, 6<sup>th</sup>, 7<sup>th</sup> and 10<sup>th</sup> October 2022 in PICT Auditorium from 10..15 am to 5.15 pm to brief them about Resume Writing, Interview handling Skills, Time Management, Attitude Building and Email Writing.

The Guest Speaker for the Event was Mr. Sunil Patil (Corporate Trainer)

#### Key highlights of the session:

- Introduction to Guest Speaker: Mr. Sunil Patil (Corporate Trainer)
- Topic covered in Soft Skill Training Workshop: Resume Writing, Interview handling Skills, Time Management, Attitude Building and Email Writing.
- Ask me Anything Q&A session
- Vote of Thanks by PICT representative.



## Soft Skill Training for technical staff

Soft Skill Training for technical staff held on 22<sup>nd</sup> & 23<sup>rd</sup> July 2022. (10 hrs.)





## Workshop on Lab Conduction of Cloud Computing

The workshop on laboratory conduction of cloud computing elective subject of final year was conducted for one week from 26 September to 4 October 2022. The resource persons for conduction were Ms Pragtee B. Tathe and Dr. S. S. Vasekar. Total 202 participants attended and successfully completed the workshop. The participants were the faculties from various engineering colleges under SPPU and other universities and students.

In this workshop, participants got the Hands-on experience on various concepts of cloud computing like installation of google app engine, web application launching on cloud, Virtual machine hands on, file transfer from one virtual machine to another virtual machine., web application launching on PaaS environment etc.