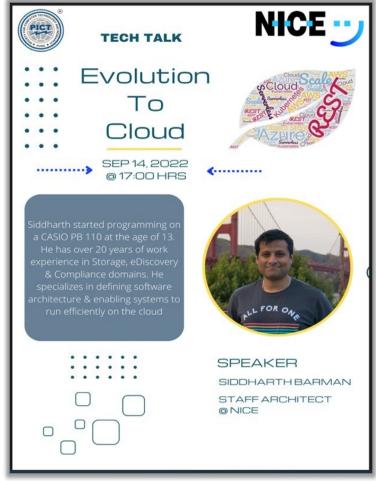

waterhouse Coopers) in their cyber advisory consulting division. He is experienced in IT Risks and Controls, SOX Remediation, Cyber & IT risk management with a strong background in technical program and product management."

### Roll of AI in NLP

The Department of E&TE has organised an Expert Session on Role of AI in NLP by Mr. Pranav Patil, Lead Data Scientist, L&T Infotech Pvt. Ltd. The session was scheduled online on Saturday, November 26, 2022 from 9:45 AM to 11:30 AM for faculties and students.

#### Evolution to Cloud

Expert talk on Evolution to Cloud by Mr. Siddharth Barman, Staff Architect at NICE was organized under Training and Placement activities in online mode via Microsoft Teams on 14th September 2022 at 5:00 PM onwards. The session was scheduled for TE and BE Students.





## SYRES - 2022 (Symposium of Research Scholars)

**SYRES** – **2022**, **A Symposium of Research Scholars** was organised by joint chapter of AP, MTT and EMC(JCAME) and IEEE Communication Society, IEEE Pune Section on 17th September 2022 at Pune Institute of Computer Technology, Pune in blended mode and conducted by Prof. Dr Yerram Ravinder, Vice Chair, JCAME, Organising Secretary, Dr. M. V. Munot, HoD, Dr. P. B. Pawar and Ms. K. M. Masal of PICT E&TE Department.

#### **Key topics of the symposium were (but not restricted to):**

Microwave Communications, Components, Wave Propagation, Ultra-Wide Band Technology, Millimetric and Tera-Hertz technologies, Interference mitigation in Broadband/Wireless Communication systems, Use of AI/ML/DL in Communications, Multi-frequency and Broadband A