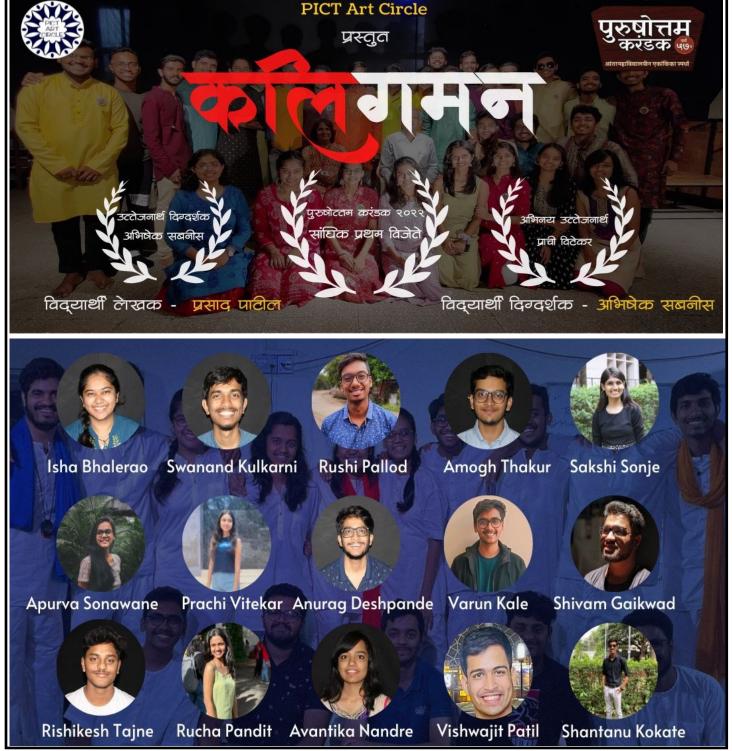

| p i c t n s s                     |
| School Teaching                    | Art and Craft  Voter 10 Registreti en  Math | PICT NSS S CAMP 2022  by  ict NSS  c-21 Dec 2022 At - Khopi  acy  Karate  Trees Painting  Cultural Events  Science with Fun  Handwriting Campitians  Career guidance |                                   |
| Trees Coloring                     |                                             |                                                                                                                                                                      | Digital Literacy                  |

#### EXTRA CURRICULAR ACTIVITIES

# PURUSHOTTAM KARANDAK 2022

ENGINEERING MINDS WITH ARTISTIC SOULS

PICT ART CIRCLE WON THE FIRST PRIZE IN PURUSHOTTAM KARANDAK 2022



| DEPARTMENT OF E & TE      |
|---------------------------|
|                           |
|                           |
|                           |
|                           |
|                           |
|                           |
|                           |
|                           |
|                           |
| SECTION-IX                |
|                           |
| DEPARTMENT BEST PRACTICES |
|                           |
|                           |
|                           |
|                           |
|                           |
|                           |
|                           |
|                           |
|                           |
|                           |
|                           |
|                           |

#### DEPARTMENT B