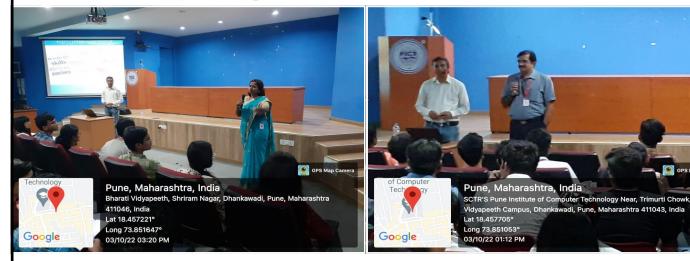

UCEE EXECUTIVE DIRECTOR VISIT



## Soft Skill Training Workshop for students

A Soft Skills Training Workshop was conducted for SE students on 3<sup>rd</sup>, 4<sup>th</sup>, 6<sup>th</sup>, 7<sup>th</sup> and 10<sup>th</sup> October 2022 in PICT Auditorium from 10..15 am to 5.15 pm to brief them about Resume Writing, Interview handling Skills, Time Management, Attitude Building and Email Writing.

The Guest Speaker for the Event was Mr. Sunil Patil (Corporate Trainer)

#### Key highlights of the session:

- Introduction to Guest Speaker: Mr. Sunil Patil (Corporate Trainer)
- Topic covered in Soft Skill Training Workshop: Resume Writing, Interview handling Skills, Time Management, Attitude Building and Email Writing.
- Ask me Anything Q&A session
- Vote of Thanks by PICT representative.



## Soft Skill Training for technical staff

Soft Skill Training for technical staff held on 22<sup>nd</sup> & 23<sup>rd</sup> July 2022. (10 hrs.)





## Workshop on Lab Conduction of Cloud Computing

The workshop on laboratory conduction of cloud computing elective subject of final year was conducted for one week from 26 September to 4 October 2022. The resource persons for conduction were Ms Pragtee B. Tathe and Dr. S. S. Vasekar. Total 202 participants attended and successfully completed the workshop. The participants were the faculties from various engineering colleges under SPPU and other universities and students.

In this workshop, participants got the Hands-on experience on various concepts of cloud computing like installation of google app engine, web application launching on c