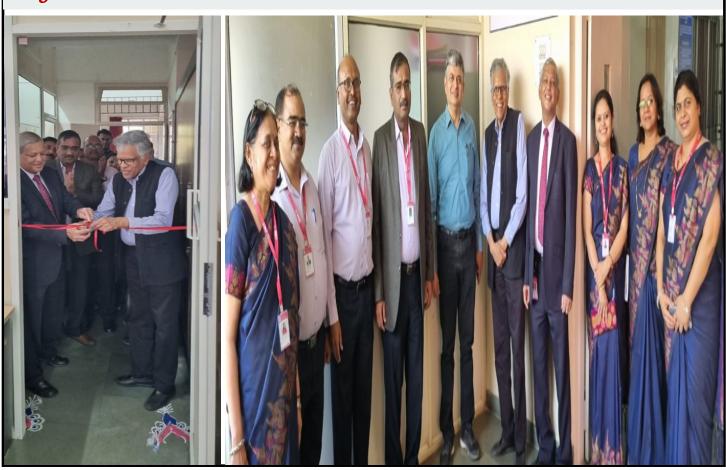

and organized on 16th December 2022.

They interacted with our leadership team including Director, Principal, HoDs, and coordinating team of PICT IUCEE. MoU was signed for the collaboration activities in the field of engineering education.

PICT-IUCEE Centre for Innovative Teaching Learning (CITL) was inaugurated by Prof Krishna Vedula. He interacted with faculty members and students. He emphasized the importance of active learning and innovative pedagogical methods such as think-pair-share, project based learning, collaborative learning. He also guided the faculty members to adopt innovative methods in teaching learning ensuring the mantra of 'I am teaching! Are the student Learning??'

Mr. Vasant Marathe thrown a light on Entrepreneurship.

## GLIMPSES OF IUCEE EXECUTIVE DIRECTOR VISIT



## Soft Skill Training Workshop for students

A Soft Skills Training Workshop was conducted for SE students on 3<sup>rd</sup>, 4<sup>th</sup>, 6<sup>th</sup>, 7<sup>th</sup> and 10<sup>th</sup> October 2022 in PICT Auditorium from 10..15 am to 5.15 pm to brief them about Resume Writing, Interview handling Skills, Time Management, Attitude Building and Email Writing.

The Guest Speaker for the Event was Mr. Sunil Patil (Corporate Trainer)

#### Key highlights of the session:

- Introduction to Guest Speaker: Mr. Sunil Patil (Corporate Trainer)
- Topic covered in Soft Skill Training Workshop: Resume Writing, Interview handling Skills, Time Management, Attitude Building and Email Writing.
- Ask me Anything Q&A session
- Vote of Thanks by PICT representative.



## Soft Skill Training for te