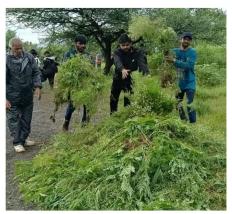

|
| SECTION-VIII                |
|                             |
| EXTRA CURRICULAR ACTIVITIES |
|                             |
|                             |
|                             |
|                             |
|                             |
|                             |
|                             |
|                             |
|                             |

#### EXTRA CURRICULAR ACTIVITIES

COORDINATORS: Mr. A. S. Ingole & Mr. S. S. Khot

## NSS DAY CELEBRATION

Well Engineered solutions for a better, environment friendly and cleaner tomorrow!!!

PICT students and staff celebrated NSS Day by Visiting Taljai. PICT students and staff participated in COSMOS ERADICATION DRIVE AT TALJAI HILLS in association with MABI, BNCA and PMC on 18/09/2022





















#### EXTRA CURRICULAR ACTIVITIES

#### NSS CAMP AT KHOPI-15th Dec to 21st Dec, 2022.

NSS camp was held at Khopi, which is 1.5km from Khed shivapur toll naka from 15<sup>th</sup> Dec to 21<sup>st</sup> Dec, 2022. There were total 50 students in the camp (14 girls, 36 boys). Prof. Amol Ingole and Prof Sunil Khot accompanied students throughout the camp and various E&TE faculty members Ms. P. B. Tathe, Dr. S.S. Vasekar, Ms. Jyoti. Sandur and Ms. M. R. Kale also visted at camp for day or two. Students carried out following activities during the camp.

| Science with fun                   | Village cleaning                            | Cultural by kids